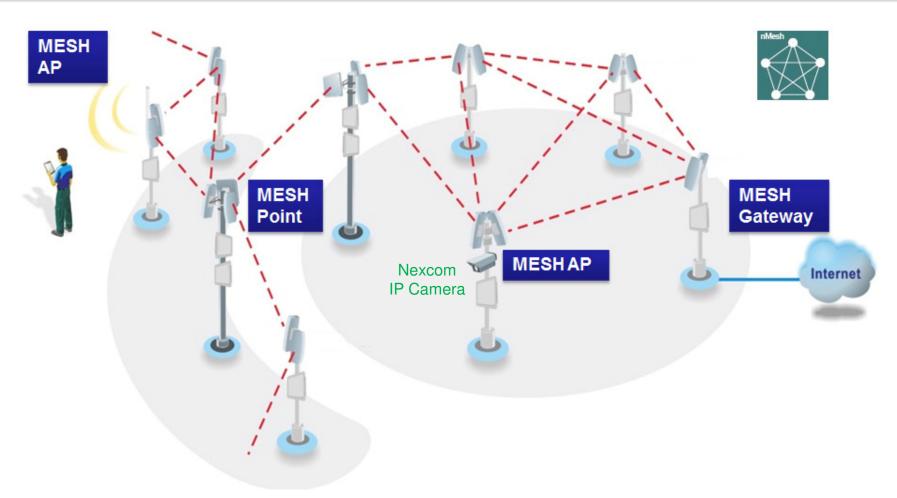

## Mobile Mesh for larger scale IP camera surveillance

Robust, Secure & Cost-effective Remote Field Surveillance Solution