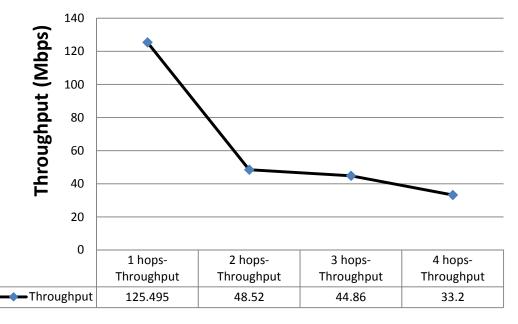

# Mesh coverage and performance

| Hops                  | Throughput  |
|-----------------------|-------------|
| 1 hops-<br>Throughput | 125.495Mbps |
| 2 hops-<br>Throughput | 48.52Mbps   |
| 3 hops-<br>Throughput | 44.86Mbps   |
| 4 hops-<br>Throughput | 33.2Mbps    |

### **EZ Mesh Hopping Performance**

### Flexible installation

- Self-forming & self-healing for optimized Wi-Fi backbone infrastructure
- ☐ 4+ hop @ 30Mbps Mesh network