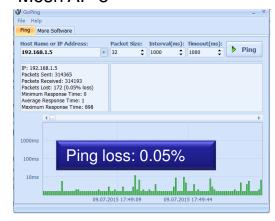

## Stability - Ping: Over 96hrs

#### Mesh AP-1

#### Server PC

**Stability over 4-Day endurance verification** 