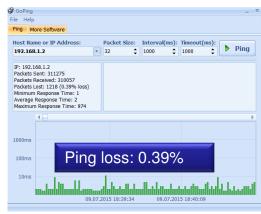

## Stability - Ping: Over 96hrs

#### Mesh AP-1

#### Server PC

**Stability over 4-Day endurance verification** 