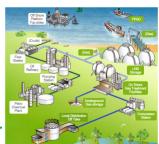

# **NIO200 Deployment Topology**

## **Traditional Process Monitoring Field Instruments**

- Data model primarily based on periodically published low volume data with high frequency reporting rates
- Low latency guaranteed data traffic flows
- Alerting data models supported
- ISA100 Wireless compliant WCI certified instruments

## **More Novel Monitoring Field Instruments**

- Higher data volumes published periodically with lower frequency rates
- Alerting data models supported
- Gracefully co-exist with traditional monitoring instruments
- ISA100 Wireless compliant WCI certified instruments