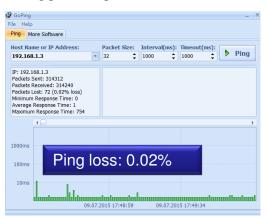

## Stability - Ping: Over 96hrs

#### Mesh AP-1

#### Server PC

**Stability over 4-Day endurance verification** 