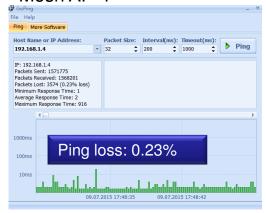

## Stability - Ping: Over 96hrs

#### Server PC

**Stability over 4-Day endurance verification** 