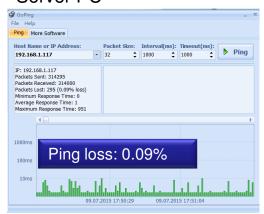

## Stability - Ping: Over 96hrs

#### Mesh AP-1

#### Server PC

**Stability over 4-Day endurance verification** 