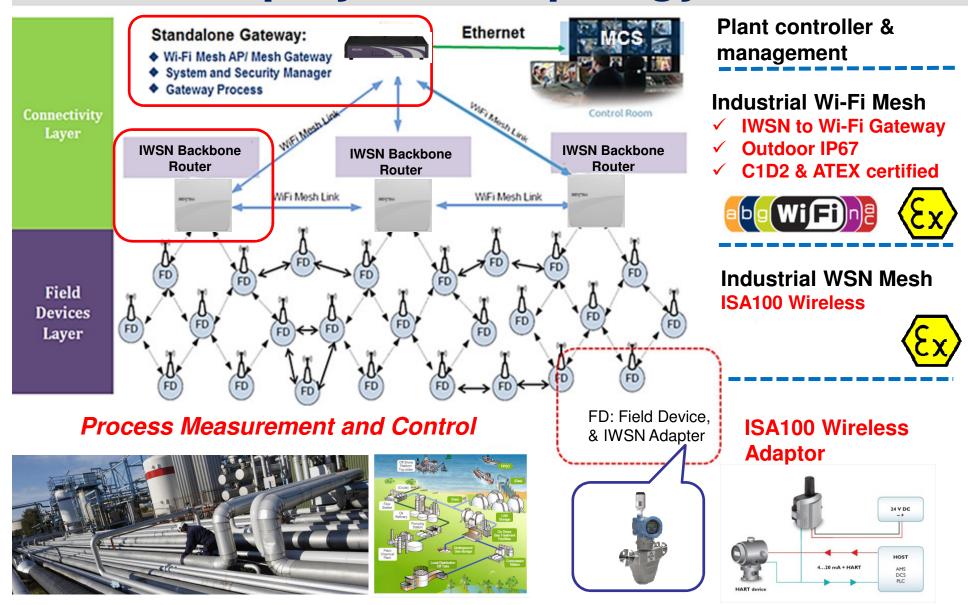

# **NIO200 Deployment Topology**

### NIO200IAG - All-in1-Gateway

- ISA100 Wireless compliant System/Security Manager, Gateway and Backbone Router
- Manages an ISA100 Wireless subnet composed of field instruments arranged in a multihop wireless mesh configuration
- EZ Mesh Wi-Fi Backbone infrastructure connectivity to the control room + perfect triple play infrastructure video surveillance

### NIO210IDG – Distributed Gateway

- ISA100 Wireless compliant System/Security Manager, Gateway and Backbone Router
- Manages multiple ISA100 Wireless subnets federated by NIO200IWR Backbone Routers
- Allows for distributed network topologies that maximize geographic
- EZ Mesh Wi-Fi Backbone infrastructure connectivity + perfect triple play infrastructure video surveillance

#### NIO200IWR - Backbone Router

- ISA100 Wireless compliant, cost-effective Backbone Router
- Provides wireless and wired backbone connectivity to ISA100 Wireless compliant field instruments
- EZ Mesh Wi-Fi Backbone infrastructure connectivity + perfect triple play infrastructure video surveillance

## **NIO200 Product Line Overview**

- ◆ Family of ISA100 Wireless compliant infrastructure products augmented with state-of-the-art EZ Mesh Wi-Fi backbone technology
- Comprehensive solution that provides
  - Scalable system and security management of ISA100
    Wireless compliant field instruments
  - Robust connectivity to applications residing on the plant network
  - Cost effective, wide geographic coverage via EZ Mesh Wi-Fi backbone connectivity