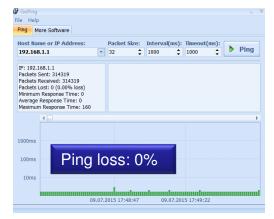

## Stability - Ping: Over 96hrs

#### Server PC

**Stability over 4-Day endurance verification** 