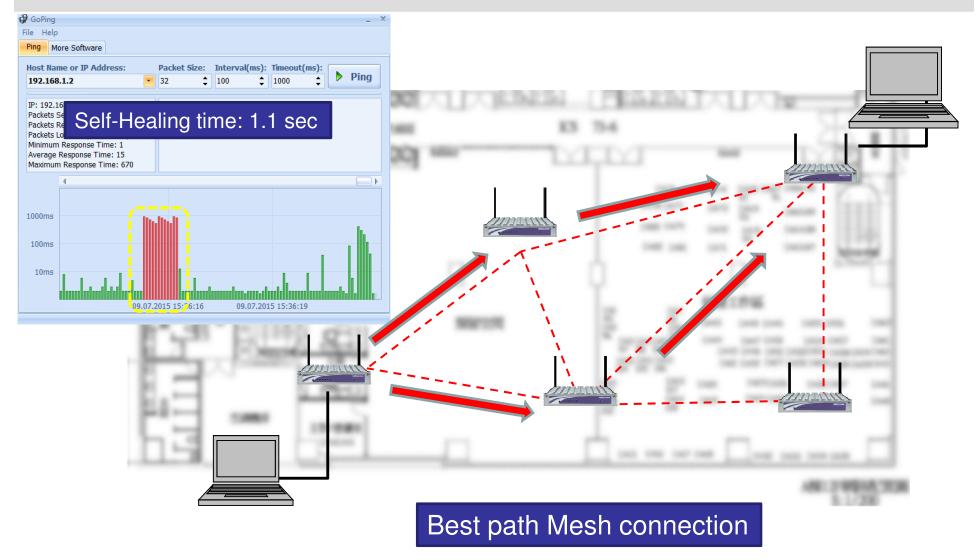

## Self-healing Performance

### **Lossless Mesh bridge**

- Best path connection
- Lossless bridge for ISA100 Wireless, Modbus protocol, management data and video streaming.

### Flexible installation

- Self-forming & self-healing for optimized Wi-Fi backbone infrastructure
- ☐ 4+ hop @ 30Mbps Mesh network