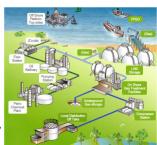

# **NIO200 Deployment Topology**

## **Traditional Process Monitoring Field Instruments**

- Data model primarily based on periodically published low volume data with high frequency reporting rates
- Low latency guaranteed data traffic flows
- Alerting data models supported
- ISA100 Wireless compliant WCI certified instruments

## **More Novel Monitoring Field Instruments**

- Higher data volumes published periodically with lower frequency rates
- Alerting data models supported
- Gracefully co-exist with traditional monitoring instruments
- ISA100 Wireless compliant WCI certified instruments